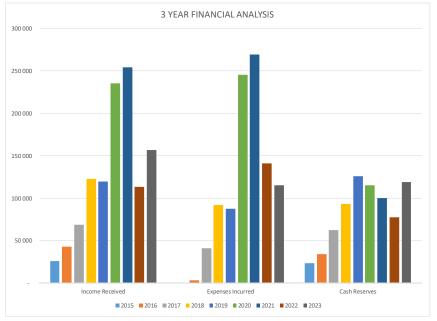

## **3 YEAR FINANCIAL ANALYSIS**

|                   | 2015   | 2016   | 2017   | 2018    | 2019    | 2020    | 2021    | 2022    | 2023    |
|-------------------|--------|--------|--------|---------|---------|---------|---------|---------|---------|
| Income Received   | 26 232 | 43 295 | 69 211 | 123 413 | 120 191 | 235 463 | 254 564 | 113 647 | 156 921 |
| Expenses Incurred | 10     | 3 368  | 41 050 | 92 476  | 87 584  | 246 077 | 269 705 | 141 133 | 115 345 |
| Cash Reserves     | 23 635 | 34 261 | 62 422 | 93 359  | 125 965 | 115 352 | 100 211 | 78 024  | 119 600 |