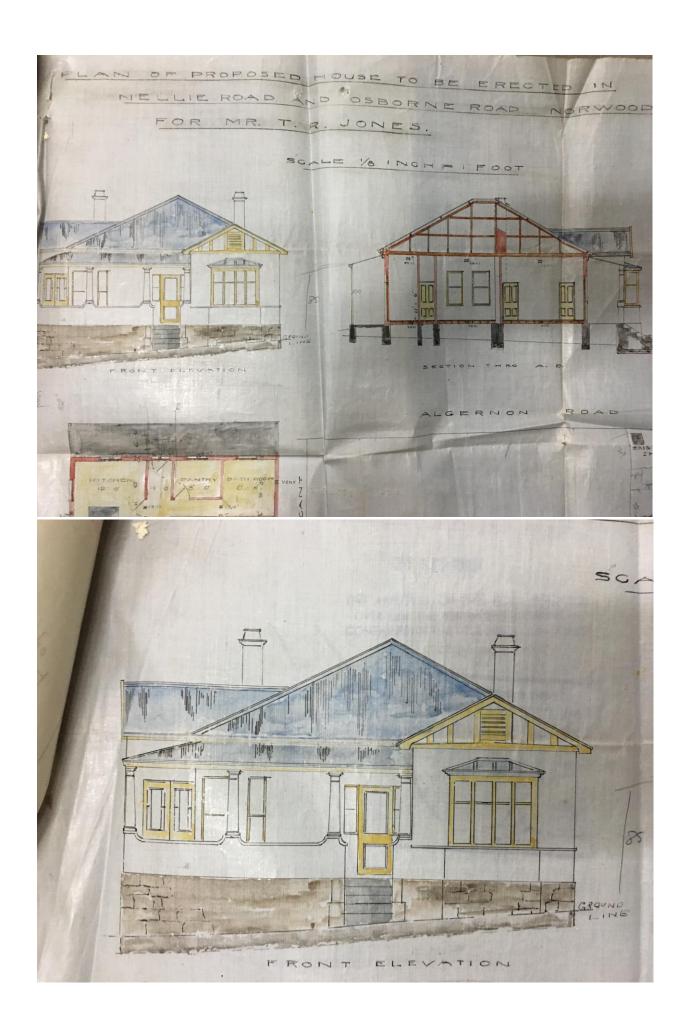

## Application in respect of 92 Osborne Road, Norwood

The owner of 92 Osborne Road, Norwood (Rem Erf 163, Norwood), has submitted an application to rezone the property from Residential 3, at a density of 70 du/hectare, for the purposes of building 9 dwelling units on the site.

This would require the demolition of the house on 92 Osborne Road, which was built in 1911 for TR Jones. The house is the oldest remaining building in Norwood, and one of the oldest intact bungalows in Johannesburg. It is a fine example of residential Edwardian architecture. Though not well maintained, it is virtually unchanged from the original design – plans of which are attached as an appendix.