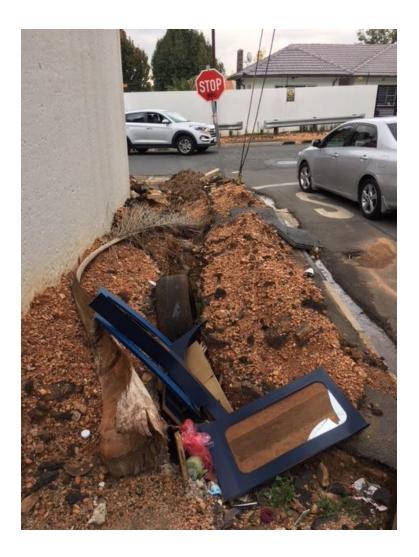

I have taken a photo of all problems today, and these are contained in Appendix B to this letter.

As can be seen, these pavements are shameful, and are a danger to pedestrians.

I am begging for your urgent attention to this matter.

Pavers dumped in municipal bin, between African and Orange

Intersection of Orange

Intersection of Orange

Intersection of Orchard

Intersection of Orchard

Intersection of Oaklands

Intersection of Oaklands

Intersection of Garden