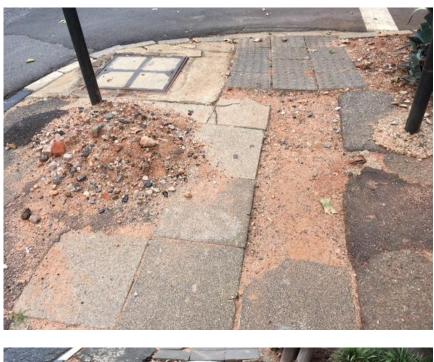

I have taken a photo of all problems today, and these are contained in Appendix B to this letter.

As can be seen, these pavements are shameful, and are a danger to pedestrians.

I am begging for your urgent attention to this matter.

## Appendix A: The State of Pavements 03/04/2018

Intersection of Nursery

Intersection of Plantation

Intersection of Plantation

Intersection of Grove

Intersection of Grove

Intersection of African

Intersection of African