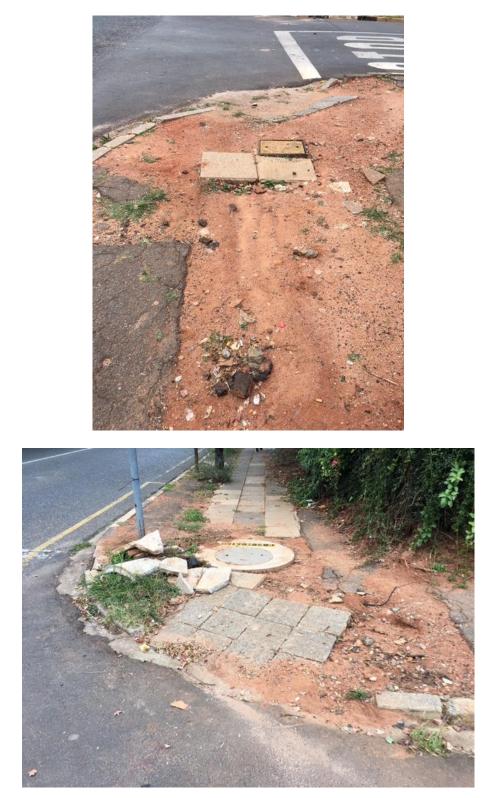

I have taken a photo of all problems today, and these are contained in Appendix B to this letter.

As can be seen, these pavements are shameful, and are a danger to pedestrians.

I am begging for your urgent attention to this matter.

## Appendix A: The State of Pavements 03/04/2018

Intersection of Nursery

Intersection of Plantation

Intersection of Plantation

Intersection of Grove

Intersection of Grove

Intersection of African

Intersection of African