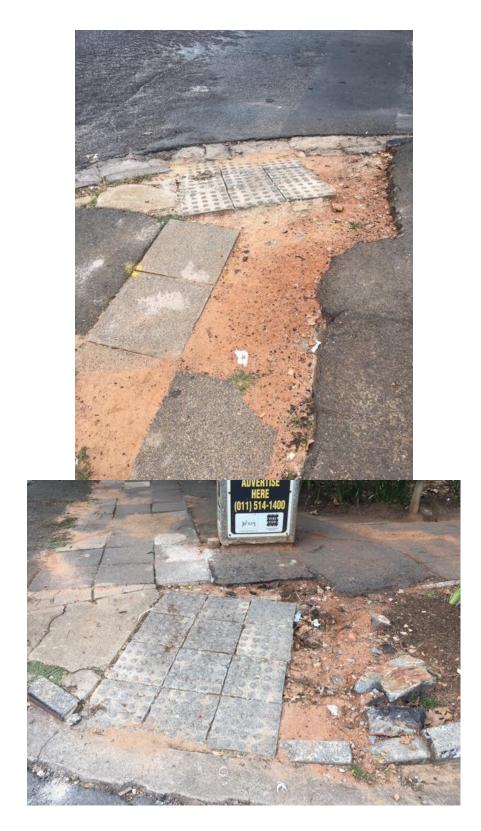

I have taken a photo of all problems today, and these are contained in Appendix B to this letter.

As can be seen, these pavements are shameful, and are a danger to pedestrians.

I am begging for your urgent attention to this matter.

## Appendix A: The State of Pavements 03/04/2018

Intersection of Nursery

Intersection of Plantation

Intersection of Plantation

Intersection of Grove

Intersection of Grove

Intersection of African

Intersection of African