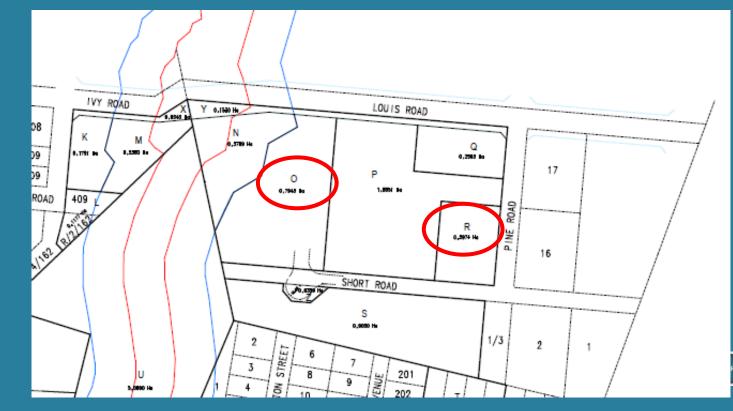

#### LOUIS BOTHA IMPACT

|         |                               | Bet    | fore      | After  |           |  |
|---------|-------------------------------|--------|-----------|--------|-----------|--|
| Portion | Description                   | Height | Dwellings | Height | Dwellings |  |
| 0       | On an extension of Short Road | 10     | 575       | 10     | 476       |  |
| R       | Corner Pine and Short         | 10     | 178       | 10     | 178       |  |
|         |                               | Before | 753       | After  | 654       |  |