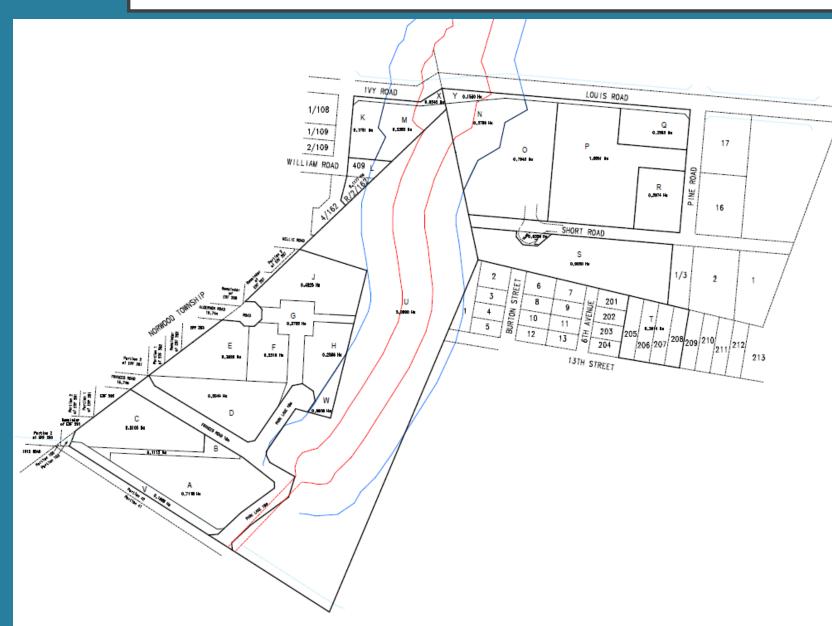

#### OVERVIEW OF PATERSON PARK

- A to J: Victoria Ext 3
- K: JRA Depot
- O: Pikitup Depot
- P to R: Orchards Project
- S: Short Street Park
- T: 13<sup>th</sup> Street House
- U: Paterson Park
- V, X, Y: Road Widening
- W, M, N: 100 Yr Floodline